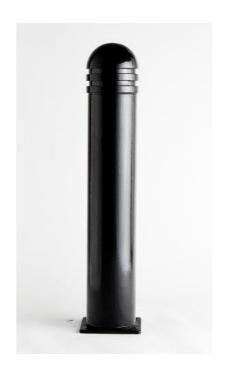

## **Dome Head Bollard**

EM408

#### **Standard Specifications:**

Head: cast aluminium

Body: hot dip galvanised steel

• Finish: powder coated

Fixture: surface, sub-surface, inground