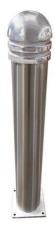

#### **Options:**

Body: stainless steelHead: polished dome

Height: custom

Chain Eyelets: stainless steel, single or double

Safety: reflective tape in recess

• Finish: 2-pac wet paint

• Fixture: removable with EM430 demounting plate

#### Option examples:

EM408 stainless steel option

EM408 galvanised finish option