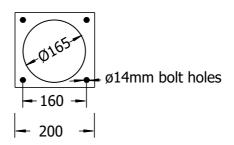

## **Dome Head Bollard**

EM408





#### **Standard Specifications:**

Head: cast aluminium

Body: hot dip galvanised steel

• Finish: powder coated

Fixture: surface, sub-surface, inground

#### **Options:**

Body: stainless steelHead: polished dome

Height: custom

Chain Eyelets: stainless steel, single or double

Safety: reflective tape in recess

• Finish: 2-pac wet paint

• Fixture: removable with EM430 demounting plate

or EM431 pavement socket

#### Option examples:



EM408 stainless steel option



EM408 galvanised finish option

# **Dome Head Bollard**

EM408



### **Dimensions**



Base plate (for surface or sub-surface fixture)