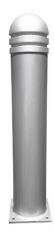

#### **Options:**

Body: stainless steelHead: polished dome

Height: custom

Chain Eyelets: stainless steel, single or double

Safety: reflective tape in recess

• Finish: 2-pac wet paint

• Fixture: removable with EM430 demounting plate

#### Option examples:

EM408 stainless steel option

EM408 galvanised finish option