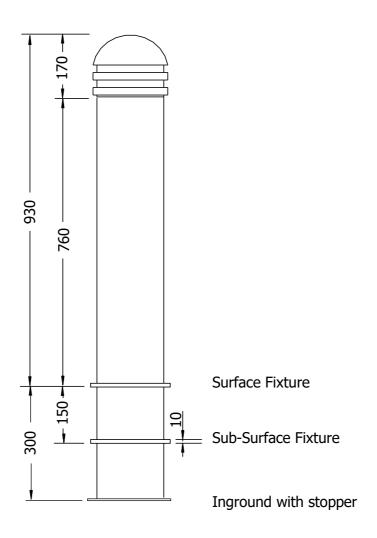

# **Dome Head Bollard**

EM408

### **Dimensions**

Base plate (for surface or sub-surface fixture)